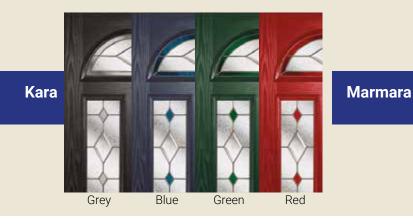

#### glass colours & options

#### **Colour options**

Black Blue Green Red Purple

**Dorchester** Blue Green Amber

Hand-made by UK craftsmen to create the look of traditional stained glass windows, the Heritage Dorchester range is made from individual pieces of coloured and clear obscure glass cemented into lead grooves and protected between two sheets of clear toughened glass. The range is available in the following colours.