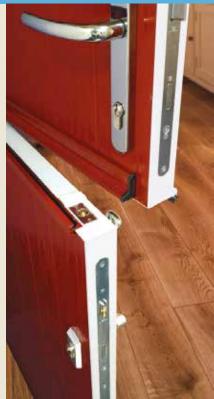

Constructed specifically with a mid-rail so that when cut through, it forms two leafs. Each leaf is completely surrounded by a rigid subframe providing both security and