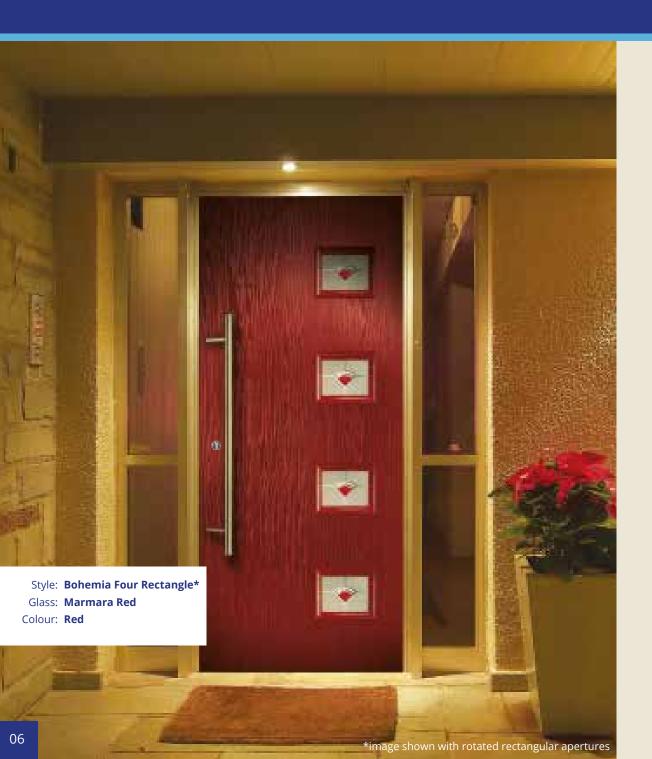

Bohemia Long Rectangle Cotswold Premium Dusty Grey

Bohemia Three Rectangle Kara Zinc Premium Flame Red

"The Bohemia door adds a fresh modern look with the introduction of new door styles, bespoke colours, architectural hardware and the option of an automatic slam lock."