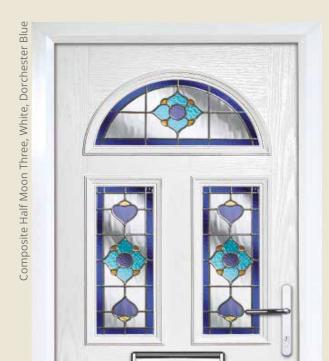

#### **Colour options**

Black Blue Green Red Purple

**Dorchester** Blue Green Amber

Hand-made by UK craftsmen to create the look of traditional stained glass windows, the Heritage Dorchester range is made from individual pieces of coloured and clear obscure glass cemented into lead grooves and protected between two sheets of clear toughened glass. The range is available in the following colours.