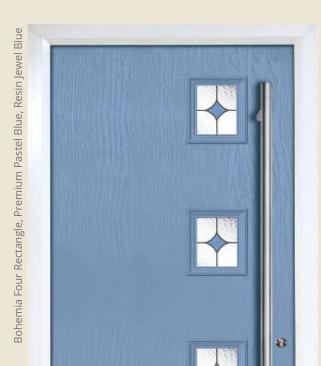

### bohemia

Bohemia Three Diamond Bullion Premium Pastel Blue

Bohemia Half Platinum Elegance Oak

Bohemia Twin Flores Zinc Blue

Bohemia Large Rectangle Kara Red Red

Bohemia Diamond Stippolyte Green

Bohemia Long Rectangle Stippolyte White