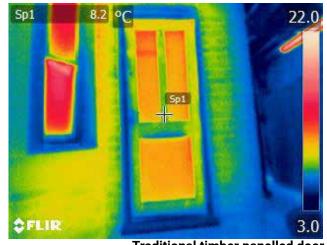

When it comes to thermally efficient doors, our GRP composite door is the best choice you can make.

Independent tests have proved that our GRP composite door is:

1 9% more thermally efficient than a 48mm solid timber core composite door.

7 more thermally efficient than a 44mm traditional timber panelled door.

The photos below show the thermal efficiency of each of the doors tested. The darker the blue, the less heat is being lost. Reds and greens, the predominant colours on the timber door indicate high heat loss.

Traditional timber panelled door

Our GRP composite door