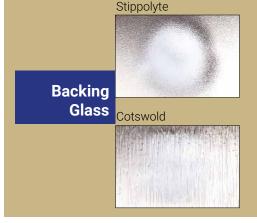

#### glass colours & options

Additional Backing glass options are available upon request but may incur an additional lead time and/or surcharge.

Caming **Options** 

Our Platinum Clarity, Flores, Kara and Simplicity triple glazed designs are constructed using hand-cut bevels and beautifully textured glass pieces, which are assembled using traditional stained glass methods into zinc or brass cames. The decorative glass is then encapsulated between two pieces of clear tempered safety glass to give excellent thermal and sound insulation with the added benefit of an easy to clean, smooth surface.