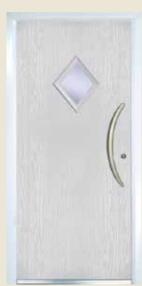

### bohemia

Bohemia Three Diamond Bullion Premium Pastel Blue

Bohemia Half Platinum Elegance Oak

Bohemia Twin Flores Zinc Blue

Bohemia Large Rectangle Kara Red Red

Bohemia Diamond Stippolyte Green

Bohemia Long Rectangle Stippolyte White