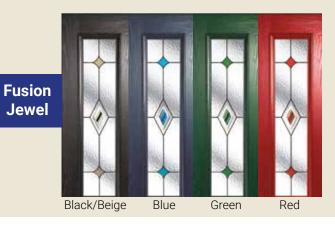

#### glass colours & options

#### **Colour options**

Black Blue Green Red Purple

**Dorchester** Blue Green Amber

Hand-made by UK craftsmen to create the look of traditional stained glass windows, the Heritage Dorchester range is made from individual pieces of coloured and clear obscure glass cemented into lead grooves and protected between two sheets of clear toughened glass. The range is available in the following colours.