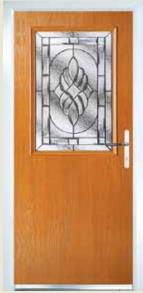

### bohemia

Bohemia Three Diamond Bullion Premium Pastel Blue

Bohemia Half Platinum Elegance Oak

Bohemia Twin Flores Zinc Blue

Bohemia Large Rectangle Kara Red Red

Bohemia Diamond Stippolyte Green

Bohemia Long Rectangle Stippolyte White