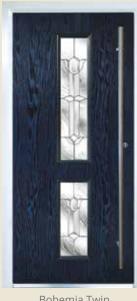

### bohemia

Bohemia Three Diamond Bullion Premium Pastel Blue

Bohemia Half Platinum Elegance Oak

Bohemia Twin Flores Zinc Blue

Bohemia Large Rectangle Kara Red Red

Bohemia Diamond Stippolyte Green

Bohemia Long Rectangle Stippolyte White

#### bohemia

Bohemia Mid Fusion Jewel Blue Blue

Bohemia Twin Stippolyte Premium Purple Violet

Bohemia Mid Platinum Diamond Premium Cream

Bohemia Long Rectangle Stippolyte Premium Emerald Green

Bohemia Diamond Stippolyte Premium Silk Grey