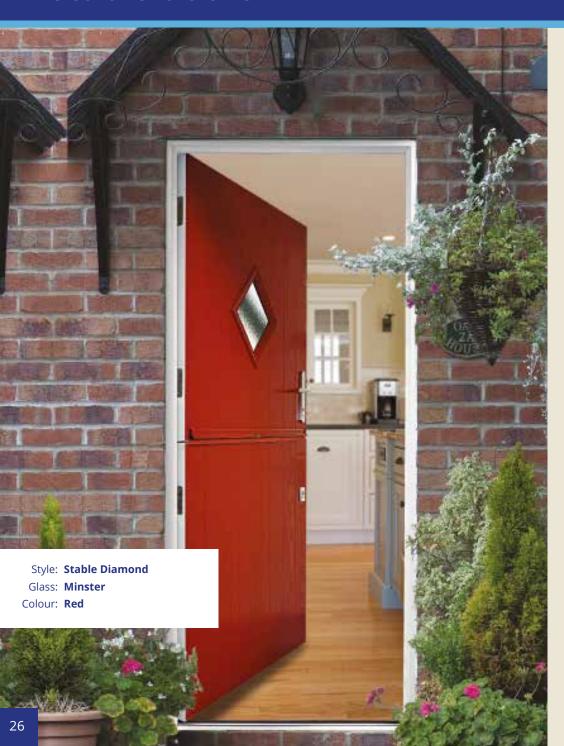

#### stable doors

As well as the true aesthetics of a wooden door the design allows for the opening of the upper leaf. This provides light and ventilation whilst keeping the lower leaf closed to prevent children or animals leaving the home.

Constructed specifically with a mid-rail so that when cut through, it forms two leafs. Each leaf is completely surrounded by a rigid subframe providing both security and