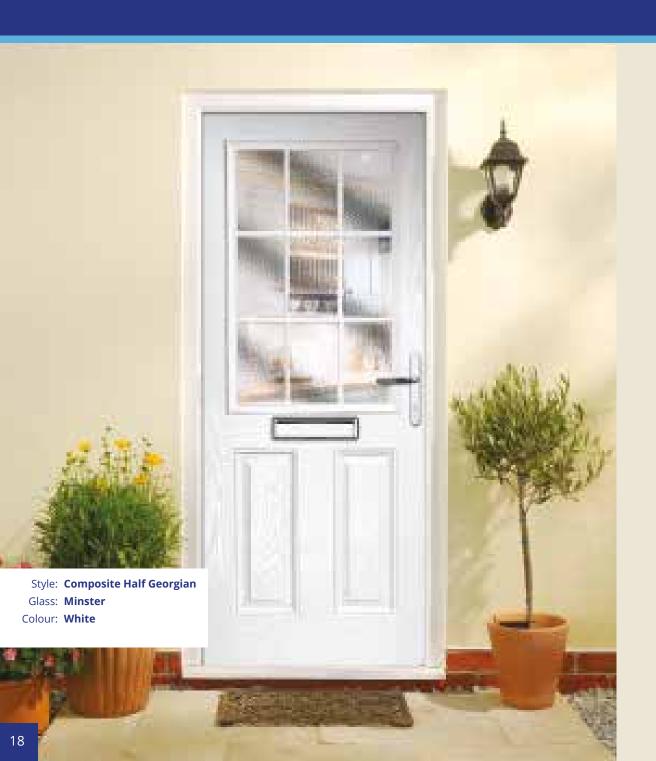

## cottage doors

Cottage Rectangle Saxony Premium Pastel Blue

Cottage Three Rectangle Kara Zinc Premium Sand Yellow

Cottage Rectangle Platinum Elegance Blue

Cottage Four Rectangle Platinum Elegance White

Cottage Diamond Minster Red