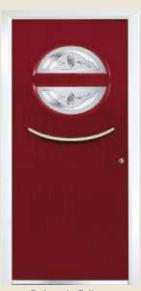

## composite six

Composite Six Four Marmara Blue Blue

Composite Six Two Elderton Black

Composite Six Four Fusion Jewel Black/Beige White

Composite Six Four Flores Brass Green

Composite Six Four Resin Fleur Red