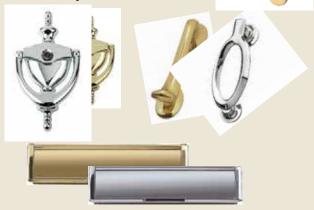

## Door knockers and letterplates

A whole range of door knockers and numerals are available in a variety of colour options. Spyholes, door guards and safety chains are also available for the Composite range.

#### Weatherbars

Gold and silver effect weatherbars are fitted as standard. However a range of weatherbars are available in a variety of colours to complement your chosen door.