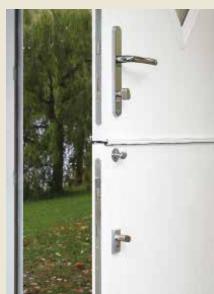

#### Auto 'slam lock' system

The automatic multi-point locking system operates as a slam lock and locks automatically as soon as the door is closed.

Closing the door behind you as you enter a dwelling gives full security and reduces the risk of anyone trying to enter immediately behind you.

Our automatic locking system comes as standard with all 'pull handle' furniture