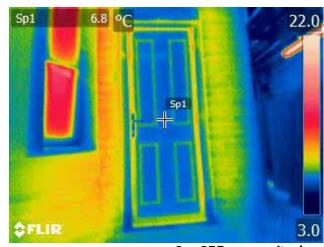

When it comes to thermally efficient doors, our GRP composite door is the best choice you can make.

Independent tests have proved that our GRP composite door is:

1 9% more thermally efficient than a 48mm solid timber core composite door.

7 more thermally efficient than a 44mm traditional timber panelled door.

The photos below show the thermal efficiency of each of the doors tested. The darker the blue, the less heat is being lost. Reds and greens, the predominant colours on the timber door indicate high heat loss.

Traditional timber panelled door

Our GRP composite door