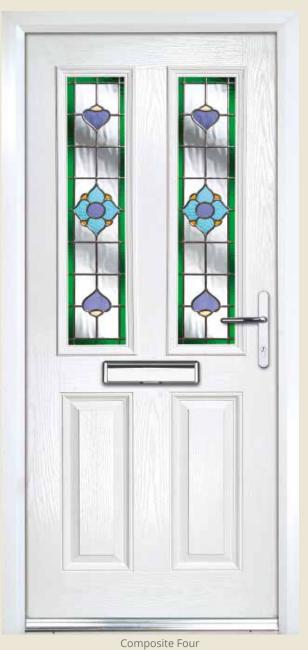

Cottage Four Rectangle Platinum Simplicity Oak

Our Composite Four range is available with the following glazing cassette design options:

Edwardian

rdian

**Tudor** 

Standard

Composite Four With Matching Feature Side Panels
Platinum Diamond
Red