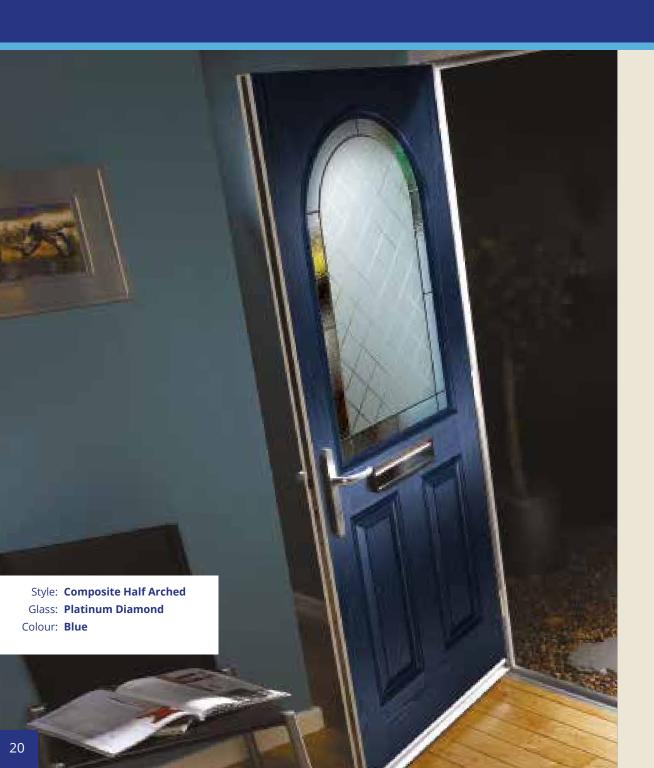

## composite 1/2 arched

Composite Half Arched Kara Blue White

Composite Half Arched Resin Fleur Red

Composite Half Arched Flores Brass Oak

Composite Half Arched Platinum Simplicity Brass Blue

Composite Half Arched Marmara Black Black