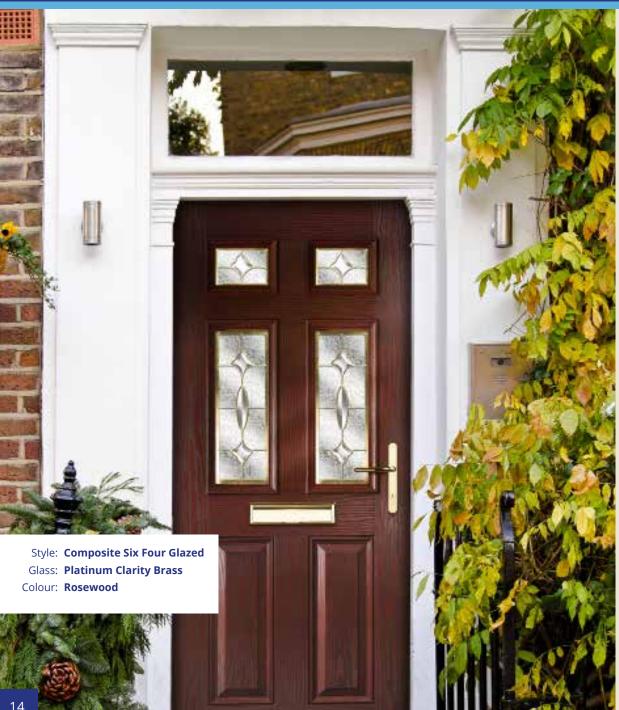

posite four



Composite Four Edwardian Platinum Elegance Blue



Composite Four Tudor Platinum Flores Brass Rosewood



Composite Four Platinum Simplicity Green



Dorchester Green
White



Composite Four Marmara Black Black



Composite Four Edwardian Kara Brass Oak





Composite Four Edwardian Kara Red Red



Composite Four Fusion Jewel Blue Premium Traffic Blue



#### composite four



Composite Four Cotswold Premium Cream



Composite Four Kara Green Premium Reed Green



Composite Four Prairie Zinc Premium Dusty Grey



Composite Four Tudor Kara Grey Black



Compsoite Four Resin Fleur Green

"Our Composite Door features a leaf that offers **superb heat insulation** nearly 20% more efficient than timber."



Composite Four Flores Zinc Blue



Composite Four Platinum Clarity Oak







Composite Six Two Marmara Red Red



Composite Six Four Platinum Elegance Oak



## composite six



Composite Six Four Marmara Blue Blue



Composite Six Two Elderton Black



Composite Six Four Fusion Jewel Black/Beige White



Composite Six Four Flores Brass Green



Composite Six Four Resin Fleur Red



Composite Six Four Platinum Simplicity Brass Rosewood





Composite Half Moon Dorchester Amber Oak



Composite Half Moon Three Kara Grey Black



#### composite half moon



Composite Half Moonray Minster Red



Composite Half Moon Three Kara Green Green



Composite Half Moon Three
Platinum Clarity Brass
Rosewood



Composite Half Moon Three Platinum Elegance Black



Composite Half Moon Three Marmara Blue Blue

"Our Composite Door features a leaf that contains an inner core of e