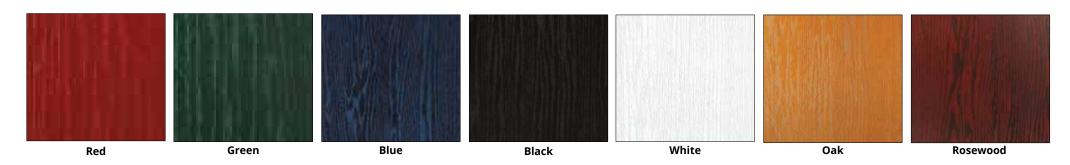

ption to a minimum. One of the best ways to do this is to choose thermally efficient products that keep warmth in and cold out, thereby saving money and emissions.

When it comes to thermally efficient doors, our GRP composite door is the best choice you can make.

Independent tests have proved that our GRP composite door is:

1 9% more thermally efficient than a 48mm solid timber core composite door.

7 more thermally efficient than a 44mm traditional timber panelled door.

The photos below show the thermal efficiency of each of the doors tested. The darker the blue, the less heat is being lost. Reds and greens, the predominant colours on the timber door indicate high heat loss.







Traditional timber panelled door

Our GRP composite door

#### colour range

#### **Standard colours**



#### **Premium colours**



#### glass colours & options

#### **Colour options**



Black Blue Green Red Purple



**Dorchester** Blue Green Amber

Hand-made by UK craftsmen to create the look of traditional stained glass windows, the Heritage Dorchester range is made from individual pieces of coloured and clear obscure glass cemented into lead grooves and protected between two sheets of clear toughened glass. The range is available in the following colours.







Additional Backing glass options are available upon request but may incur an additional lead time and/or surcharge.

Caming **Options** 



Our Platinum Clarity, Flores, Kara and Simplicity triple glazed designs are constructed using hand-cut bevels and beautifully textured glass pieces, which are assembled using traditional