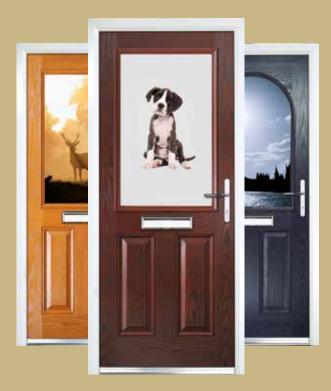

Our Composite Door Collection is a breakthrough in door technology, combining proven levels of high security with incredible good looks...

# Make it Personal

Create your very own unique door with our personalised glass option. Using advanced technology known as direct digital glass printing (DDG), we can take any image you want and reproduce this directly onto your door glass. Now you really can make your own personal statement! This unique process is weather and fade resistant and fully guaranteed. Ask for more details!