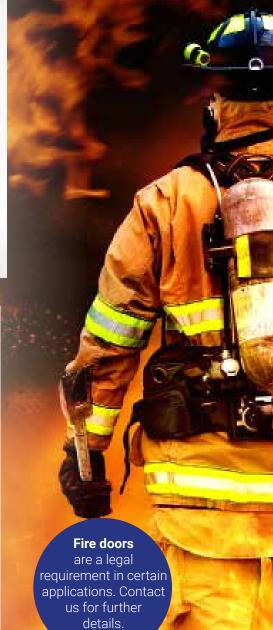

#### **Composite Fire Doors**

A range of door options available conforming to BS476:Part22:1987 fire regulations.

...in fact, quite simply, it's a door that possesses superior style with strength.

#### fire doors

- BS476: Part 22:1987
- **PVC-U frame**
- · Fire retardant letterplates and door viewers available
- · Other fire resistant glass

Composite Six Two FD30, White, Georgian Wire Cast

27

available