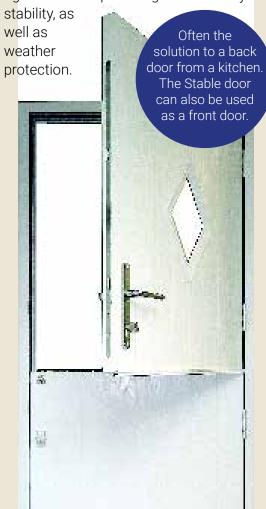

#### stable doors

As well as the true aesthetics of a wooden door the design allows for the opening of the upper leaf. This provides light and ventilation whilst keeping the lower leaf closed to prevent children or animals leaving the home.

Constructed specifically with a mid-rail so that when cut through, it forms two leafs. Each leaf is completely surrounded by a rigid subframe providing both security and