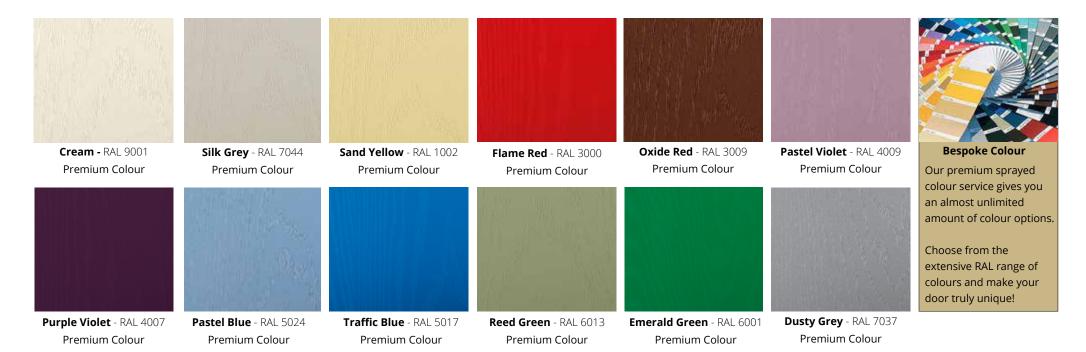

he best ways to do this is to choose thermally efficient products that keep warmth in and cold out, thereby saving money and emissions.

When it comes to thermally efficient doors, our GRP composite door is the best choice you can make.

Independent tests have proved that our GRP composite door is:

1 9% more thermally efficient than a 48mm solid timber core composite door.

7 more thermally efficient than a 44mm traditional timber panelled door.

The photos below show the thermal efficiency of each of the doors tested. The darker the blue, the less heat is being lost. Reds and greens, the predominant colours on the timber door indicate high heat loss.







Traditional timber panelled door

Our GRP composite door

#### colour range

#### **Standard colours**



#### **Premium colours**



#### glass colours & options

#### **Colour options**



Black Blue Green Red Purple



**Dorchester** Blue Green Amber

Hand-made by UK craftsmen to create the look of traditional stained glass windows, the Heritage Dorchester range is made from individual pieces of coloured and clear obscure glass cemented into lead grooves and protected between two sheets of clear toughened glass. The range is available in the following colours.







Additional Backing glass options are available upon request but may incur an additional lead time and/or surcharge.

Caming **Options** 



Our Platinum Clarity, Flores, Kara and Simplicity triple glazed designs are constructed using hand-cut bevels and beautifully textured glass pieces, which are assembled using traditional stained glass methods into z