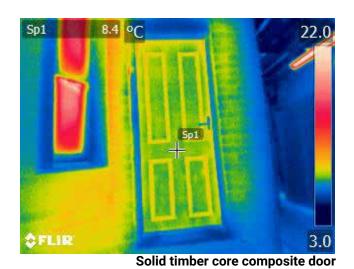

## Our GRP composite door is more energy efficient than a traditional timber door or a solid timber core composite door - fact!

We all worry about how much energy our homes consume. The rising cost of our energy bills and our impact on the environment means we want to keep our consumption to a minimum. One of the best ways to do this is to choose thermally efficient products that keep warmth in and cold out, thereby saving money and emissions.

When it comes to thermally efficient doors, our GRP composite door is the best choice you can make.

Independent tests have proved that our GRP composite door is:

1 9% more thermally efficient than a 48mm solid timber core composite door.

7 more thermally efficient than a 44mm traditional timber panelled door.

The photos below show the thermal efficiency of each of the doors tested. The darker the blue, the less heat is being lost. Reds and greens, the predominant colours on the timber door indicate high heat loss.